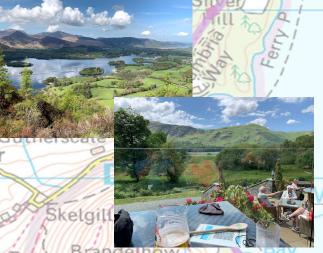

- Great day for a walk round the Lake (many distance options 4, 8 or 10 miles), routes provided. Or even up Walla Crag for a spectacular view of the lake from the eastern side.
- Breakfast on the go why not call in to Booths supermarket for a Cumberland sausage (or bacon) bap and a hot drink all for just £3 ©.
- Wonderful refreshment stop at the Mary Mount or Lodore Falls Hotel – perfect spots with great views over the lake.
- Then it's a flat 4 mile walk back to Keswick or for tired legs there's a bus that runs every hour.
- Evening meal in the unique and delicious Fellpack