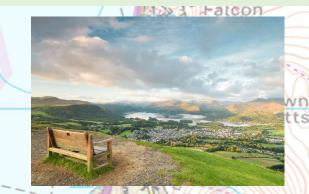

- Great day for a walk round the Lake (many distance options 4, 8 or 10 miles), routes provided. Or even up Walla Crag for a spectacular view of the lake from the eastern side.
- Breakfast on the go why not call in to Booths supermarket for a Cumberland sausage (or bacon) bap and a hot drink all for just £3 ©.
- Wonderful refreshment stop at the Mary Mount or Lodore Falls Hotel – perfect spots with great views over the lake.
- Then it's a flat 4 mile walk back to Keswick or for tired legs there's a bus that runs every hour.
- Evening meal in the unique and delicious Fellpack