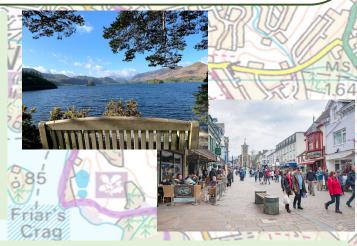

## Friday (Day 1)

- Arrive in Keswick, check in to Ridge View, park up and forget about driving until you head home – it's all on your doorstep.
- Explore the town, get a feel for the great relaxing vibe, visit the shops, cafés and pubs.
- Maybe take a walk down to the lake or up Castle Head (20-25 mins walk) for your first great view of the weekend.
- Back to Ridge View, freshen up and out to 'The Round' for a meal and drinks (some great ales, beers and cocktails)