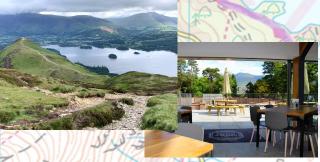

- Check out from Ridge View.
- Drive round to The Lingholm Kitchen for a fabulous breakfast.
- Plenty of time for a walk up the terrace path,
  Brandelhow (or even Cat Bells) routes provided.

ASTINESS

• Maybe a late lunch at the Swinside Inn.